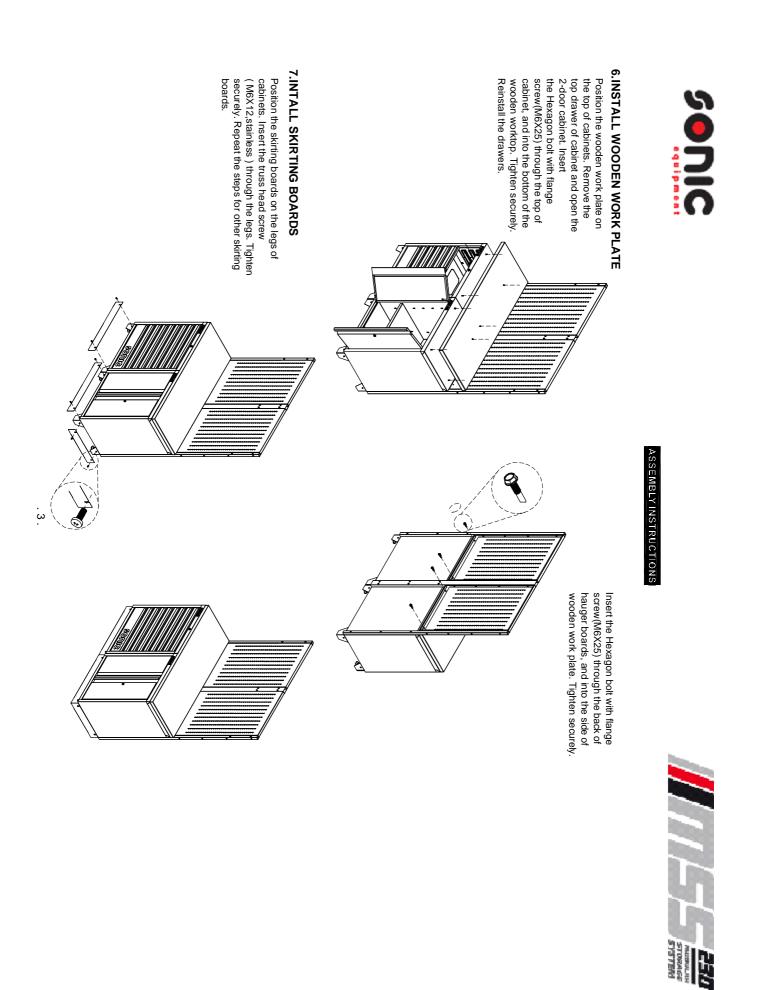

## ASSEMBLY INSTRUCTIONS

## 5.PRE-DRILL HOLES OF WOODEN WORK PLATE Pre-drill eight small holes under

**4.ADJUST LEVELER** 

Adjust the levelers and make the whole unit to

stable state.

the wooden work plate for easily installing. Repeat the steps for the back of wooden work plate(only four holes).