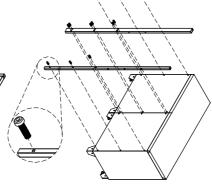

## 2.INSTALL PIPES

**1.INSTALL ADJUSTABLE SHELF** 

Decide the height of the adjustable shelf onto the tongues on both side panels. Insert the bolts into the side panels.Place the shelf on the bolts. Make sure slot B go into box first.

Simply position the pipes over the holes on the cabinets and attach with the bolts provided. Tighten HEX socket head cap screws( M8X20) securely.