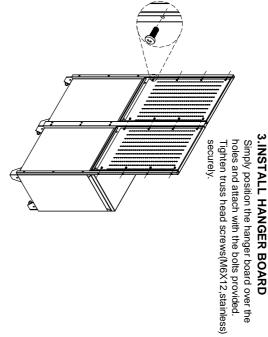

4         | 47296            |                      |                   | Part#       |
| 1 pc                                         | 1 pc<br>2 pcs                        | 12 pcs                                 | 1 pc          | 2 pcs           |                   | 16 pcs           | 2 pcs         | 1 pc             |                      | 12 pcs            | QTY         |



## ASSEMBLY INSTRUCTIONS

## 2.INSTALL PIPES

**1.INSTALL ADJUSTABLE SHELF** 

Decide the height of the adjustable shelf onto the tongues on both side panels. Insert the bolts into the side panels.Place the shelf on the bolts. Make sure slot B go into box first.

Simply position the pipes over the holes on the cabinets and attach with the bolts provided. Tighten HEX socket head cap screws( M8X20) securely.







## 5.PRE-DRILL HOLES OF WOODEN WORK PLATE Pre-drill eight small holes under

**4.ADJUST LEVELER** 

Adjust the levelers and make the whole unit to

stable state.

the wooden work plate for easily installing. Repeat the steps for the back of wooden work plate(only four holes).



(¢