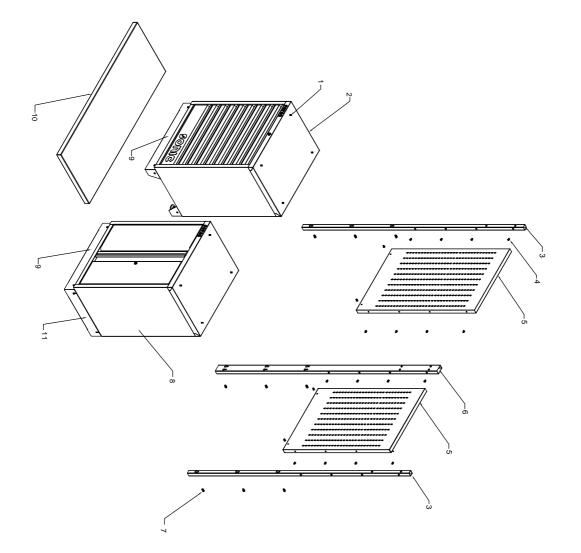

## PART LIST

| 10                                           | യയ                                   | 7                                      | 6             | Сī              |                   | 4                | ω             | Ν                |                      | -                 | Ref#        |
|----------------------------------------------|--------------------------------------|----------------------------------------|---------------|-----------------|-------------------|------------------|---------------|------------------|----------------------|-------------------|-------------|
| 68"Wooden work plate<br>34"Closet side board | 34"Closet frame<br>34"Skirting board | HEX socket head cap<br>screw ( M8X20 ) | Pipe(60X30mm) | 34"Hanger board | (M6X12,stainless) | Truss head screw | Pipe(30X30mm) | 34"Cabinet frame | flange screw (M6X25) | Hexagon bolt with | Description |
| 47295<br>47389                               | 47302<br>47303                       |                                        | 47283         | 47380           |                   |                  | 47284         | 47296            |                      |                   | Part#       |
| 1 pc                                         | 1 pc<br>2 pcs                        | 12 pcs                                 | 1 pc          | 2 pcs           |                   | 16 pcs           | 2 pcs         | 1 pc             |                      | 12 pcs            | QTY         |