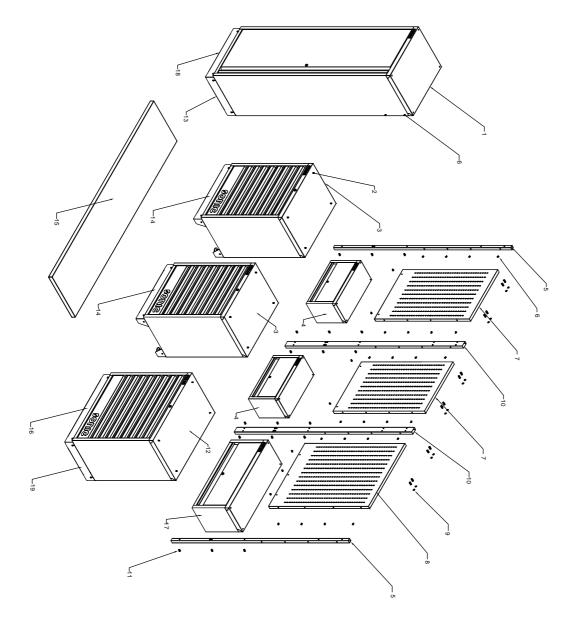

HIS INCLUS

|      | PARTS LIST               |       |        |
|------|--------------------------|-------|--------|
| Ref# | Description              | Part# | QTY    |
| -    | 24"Locker                | 47272 | 1 pc   |
| 2    | Hexagon bolt with flange |       | 18 pcs |
|      | screw (M6X25)            |       |        |
| ω    | 26"Cabinet frame         | 47280 | 2 pcs  |
| 4    | 26"Cupboard              | 47276 | 2 pcs  |
| С    | Pipe(30X30mm)            | 47284 | 2 pcs  |
| 6    | Truss head screw         |       | 24 pcs |
|      | (M6X12,stainless)        |       |        |
| 7    | 26"Hanger board          | 47376 | 2 pcs  |
| 8    | 34"Hanger board          | 47380 | 1 pc   |
| 9    | HEX socket head cap      |       | 12 pcs |
|      | screw with washer        |       |        |
|      | (M6X16)                  |       |        |
| 10   | Pipe(60X30mm)            | 47283 | 2 pcs  |
| 11   | HEX socket head cap      |       | 18 pcs |
|      | screw(M8X20)             |       |        |
| 12   | 34"Cabinet frame         | 47296 | 1 pc   |
| 13   | 24"Skirting side board   | 47310 | 1 pc   |
| 14   | 26"Skirting board        | 47289 | 2 pcs  |
| 15   | 86"Wooden work plate     | 47306 | 1 pc   |
| 16   | 34"Skirting board        | 47303 | 1 pc   |
| 17   | 34"Cupboard              | 47292 | 1 pc   |
| 18   | 24"Skirting board        | 47275 | 1 pc   |
| 19   | 26"&34"closet side       | 47389 | 1 pc   |
|      | board                    |       |        |