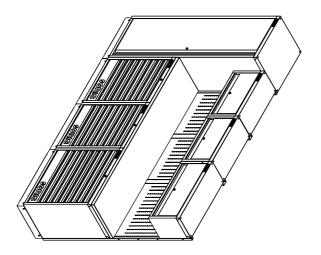

|        |
| 12   | 34"Cabinet frame         | 47296 | 1 pc   |
| 13   | 24"Skirting side board   | 47310 | 1 pc   |
| 14   | 26"Skirting board        | 47289 | 2 pcs  |
| 15   | 86"Wooden work plate     | 47306 | 1 pc   |
| 16   | 34"Skirting board        | 47303 | 1 pc   |
| 17   | 34"Cupboard              | 47292 | 1 pc   |
| 18   | 24"Skirting board        | 47275 | 1 pc   |
| 19   | 26"&34"closet side       | 47389 | 1 pc   |
|      | board                    |       |        |







## ASSEMBLY INSTRUCTIONS

## **5.INSTALL WOODEN WORK PLATE**





## **6.INSTALL CUPBOARD**

screws(M6X16) provided. Tighten securely. Hang the cupboards onto the screws and attach with the HEX socket head cap

screws(M6X25) through the back of Insert the Hexagon bolt with flange







٢ ۲

1