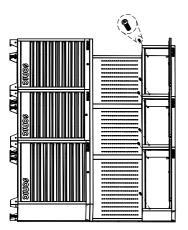

## **5.INSTALL WOODEN WORK PLATE**

## **6.INSTALL CUPBOARD**

screws(M6X16) provided. Tighten securely. Hang the cupboards onto the screws and attach with the HEX socket head cap

screws(M6X25) through the back of Insert the Hexagon bolt with flange