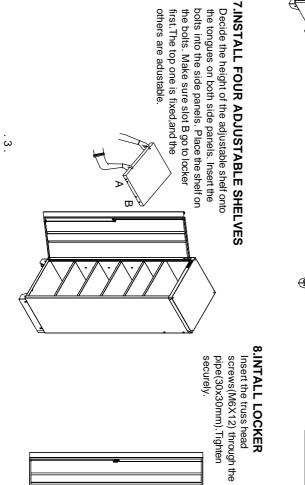

|       |        |
| 12   | 34"Cabinet frame         | 47296 | 1 pc   |
| 13   | 24"Skirting side board   | 47310 | 1 pc   |
| 14   | 26"Skirting board        | 47289 | 2 pcs  |
| 15   | 86"Wooden work plate     | 47306 | 1 pc   |
| 16   | 34"Skirting board        | 47303 | 1 pc   |
| 17   | 34"Cupboard              | 47292 | 1 pc   |
| 18   | 24"Skirting board        | 47275 | 1 pc   |
| 19   | 26"&34"closet side       | 47389 | 1 pc   |
|      | board                    |       |        |







## ASSEMBLY INSTRUCTIONS

## **5.INSTALL WOODEN WORK PLATE**





## **6.INSTALL CUPBOARD**

screws(M6X16) provided. Tighten securely. Hang the cupboards onto the screws and attach with the HEX socket head cap

screws(M6X25) through the back of Insert the Hexagon bolt with flange







٢ ۲

1