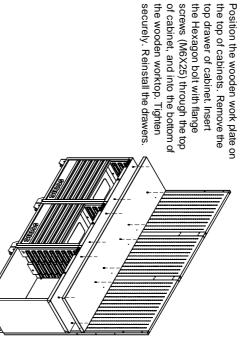

rew with washer        |       |        |
|      | (M6X16)                  |       |        |
| 10   | Pipe(60X30mm)            | 47283 | 2 pcs  |
| 11   | HEX socket head cap      |       | 18 pcs |
|      | screw(M8X20)             |       |        |
| 12   | 34"Cabinet frame         | 47296 | 1 pc   |
| 13   | 24"Skirting side board   | 47310 | 1 pc   |
| 14   | 26"Skirting board        | 47289 | 2 pcs  |
| 15   | 86"Wooden work plate     | 47306 | 1 pc   |
| 16   | 34"Skirting board        | 47303 | 1 pc   |
| 17   | 34"Cupboard              | 47292 | 1 pc   |
| 18   | 24"Skirting board        | 47275 | 1 pc   |
| 19   | 26"&34"closet side       | 47389 | 1 pc   |
|      | board                    |       |        |







## ASSEMBLY INSTRUCTIONS

## **5.INSTALL WOODEN WORK PLATE**





## **6.INSTALL CUPBOARD**

screws(M6X16) provided. Tighten securely. Hang the cupboards onto the screws and attach with the HEX socket head cap

screws(M6X25) through the back of Insert the Hexagon bolt with flange







٢ ۲

1