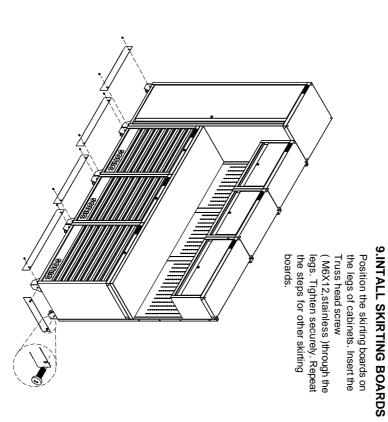

|        |
| 12   | 34"Cabinet frame         | 47296 | 1 pc   |
| 13   | 24"Skirting side board   | 47310 | 1 pc   |
| 14   | 26"Skirting board        | 47289 | 2 pcs  |
| 15   | 86"Wooden work plate     | 47306 | 1 pc   |
| 16   | 34"Skirting board        | 47303 | 1 pc   |
| 17   | 34"Cupboard              | 47292 | 1 pc   |
| 18   | 24"Skirting board        | 47275 | 1 pc   |
| 19   | 26"&34"closet side       | 47389 | 1 pc   |
|      | board                    |       |        |







## ASSEMBLY INSTRUCTIONS

## **5.INSTALL WOODEN WORK PLATE**





## **6.INSTALL CUPBOARD**

screws(M6X16) provided. Tighten securely. Hang the cupboards onto the screws and attach with the HEX socket head cap

screws(M6X25) through the back of Insert the Hexagon bolt with flange







٢ ۲

1