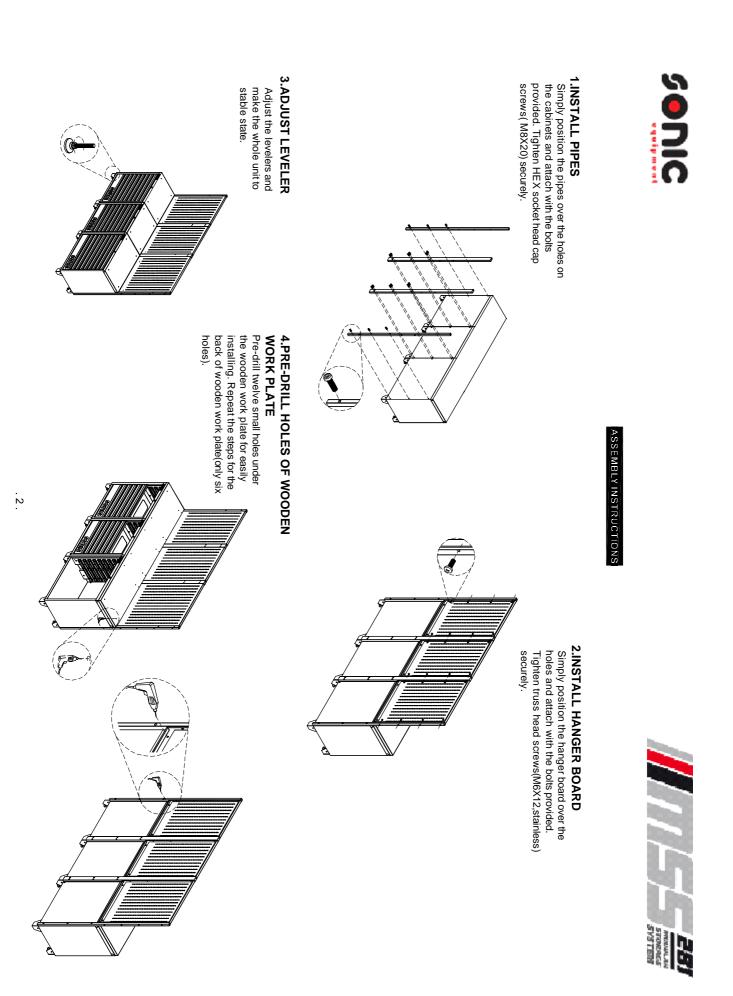

|
| 9    | HEX socket head cap      |       | 12 pcs |
|      | screw with washer        |       |        |
|      | (M6X16)                  |       |        |
| 10   | Pipe(60X30mm)            | 47283 | 2 pcs  |
| 11   | HEX socket head cap      |       | 18 pcs |
|      | screw(M8X20)             |       |        |
| 12   | 34"Cabinet frame         | 47296 | 1 pc   |
| 13   | 24"Skirting side board   | 47310 | 1 pc   |
| 14   | 26"Skirting board        | 47289 | 2 pcs  |
| 15   | 86"Wooden work plate     | 47306 | 1 pc   |
| 16   | 34"Skirting board        | 47303 | 1 pc   |
| 17   | 34"Cupboard              | 47292 | 1 pc   |
| 18   | 24"Skirting board        | 47275 | 1 pc   |
| 19   | 26"&34"closet side       | 47389 | 1 pc   |
|      | board                    |       |        |







## ASSEMBLY INSTRUCTIONS

## **5.INSTALL WOODEN WORK PLATE**





## **6.INSTALL CUPBOARD**

screws(M6X16) provided. Tighten securely. Hang the cupboards onto the screws and attach with the HEX socket head cap

screws(M6X25) through the back of Insert the Hexagon bolt with flange







٢ ۲

1