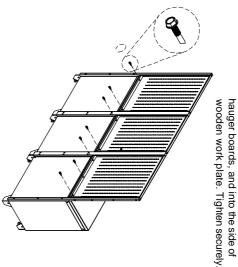

## **6.INSTALL CUPBOARD**

screws(M6X16) provided. Tighten securely. Hang the cupboards onto the screws and attach with the HEX socket head cap

screws(M6X25) through the back of Insert the Hexagon bolt with flange