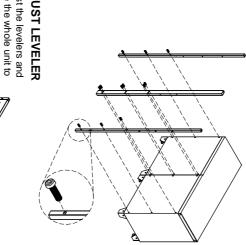

|       |        |
|   | (M6X16)                |       |        |
|   | Pipe(60X30mm)          | 47283 | 1 pc   |
|   | HEX socket head cap    |       | 12 pcs |
|   | screw(M8X20)           |       |        |
|   | 24"Skirting side board | 47310 | 1 pc   |
|   | 26"Skirting board      | 47289 | 2 pcs  |
|   | 52"SS work plate       | 47383 | 1 pc   |
|   | 24"Skirting board      | 47275 | 1 pc   |
|   | 26"Closet side board   | 47389 | 1 pc   |





### ASSEMBLY INSTRUCTIONS

2.INSTALL HANGER BOARD

Simply position the hanger board over the holes and attach with the bolts provided. Tighten truss head screws(M6X12,stainless)

securely.



Simply position the pipes over the holes on the cabinets and attach with the bolts provided. Tighten HEX socket head cap screws( M8X20) securely.





stable state. Adjust the levelers and make the whole unit to





#### WORK PLATE **4.PRE-DRILL HOLES OF SS**

Pre-drill eight small holes under the SS work plate for easily holes). installing. Repeat the steps for the back of SS work plate(only four









### ASSEMBLY INSTRUCTIONS

## **5.INSTALL SS WORK PLATE**

Position the SS work plate on the top of cabinets. Remove the top drawer of cabinet . Insert the Hexagon bolt with flange screw(M6X25) through the top of cabinet, and into the bottom of the SS worktop. Tighten securely.

Reinstall the drawers.





## 6.INSTALL CUPBOARD

Hang the cupboards onto the screws and attach with the HEX socket head cap screws(M6X16) provided. Tighten securely.







٢

۲







# 9.INTALL SKIRTING BOARDS

Position the skirting boards on the legs