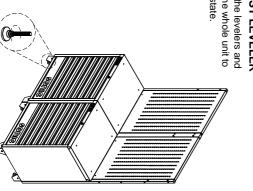

# 9.INTALL SKIRTING BOARDS

Position the skirting boards on the legs of cabinets. Insert the truss head screw (M6X12,stainless) through the legs. Tighten securely. Repeat the steps for other skirting boards.