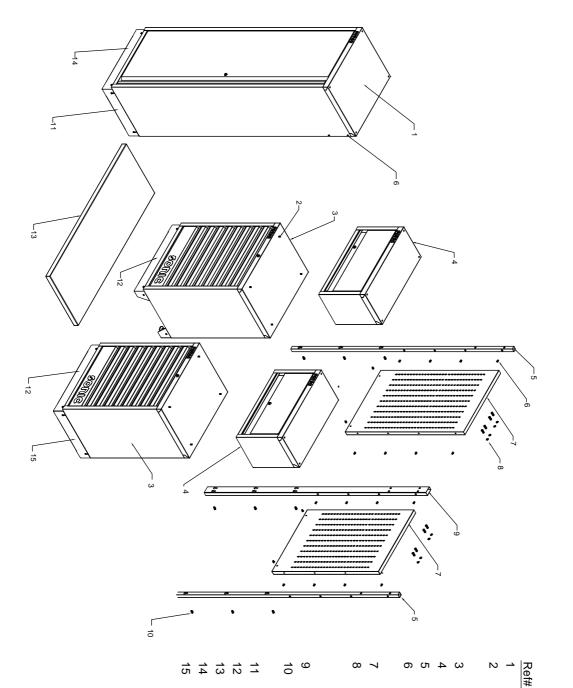

#### PARTS LIST

| # | Description            | Part# | QTY    |
|---|------------------------|-------|--------|
|   | 24"Locker              | 47272 | 1 pc   |
|   | Hexagon bolt with      |       | 12 pcs |
|   | flange screw (M6X25)   |       |        |
|   | 26"Cabinet frame       | 47280 | 2 pcs  |
|   | 26"Cupboard            | 47276 | 2 pcs  |
|   | Pipe(30X30mm)          | 47284 | 2 pcs  |
|   | Truss head screw       |       | 16 pcs |
|   | (M6X12,stainless)      |       |        |
|   | 26"Hanger board        | 47376 | 2 pcs  |
|   | HEX socket head cap    |       | 8 pcs  |
|   | screw with washer      |       |        |
|   | (M6X16)                |       |        |
|   | Pipe(60X30mm)          | 47283 | 1 pc   |
|   | HEX socket head cap    |       | 12 pcs |
|   | screw(M8X20)           |       |        |
|   | 24"Skirting side board | 47310 | 1 pc   |
|   | 26"Skirting board      | 47289 | 2 pcs  |
|   | 52"SS work plate       | 47383 | 1 pc   |
|   | 24"Skirting board      | 47275 | 1 pc   |
|   | 26"Closet side board   | 47389 | 1 pc   |