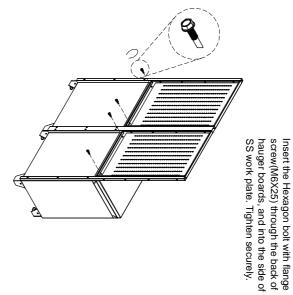

## **5.INSTALL SS WORK PLATE**

Position the SS work plate on the top of cabinets. Remove the top drawer of cabinet . Insert the Hexagon bolt with flange screw(M6X25) through the top of cabinet, and into the bottom of the SS worktop. Tighten securely.

Reinstall the drawers.