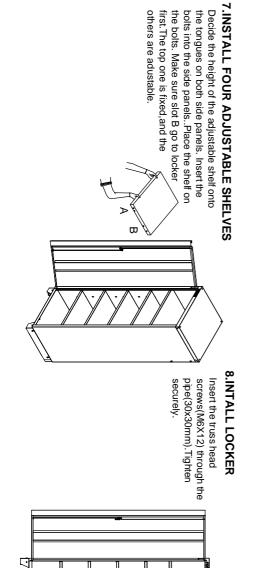

## 6.INSTALL CUPBOARD

Hang the cupboards onto the screws and attach with the HEX socket head cap screws(M6X16) provided. Tighten securely.

٢

۲

# 9.INTALL SKIRTING BOARDS

Position the skirting boards on the legs of cabinets. Insert the truss head screw (M6X12,stainless) through the legs. Tighten securely. Repeat the steps for other skirting boards.