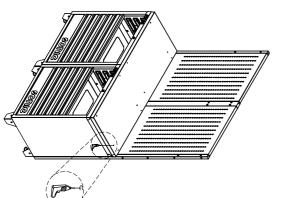

## 6.INSTALL CUPBOARD

Hang the cupboards onto the screws and attach with the HEX socket head cap screws(M6X16) provided. Tighten securely.

٢

۲