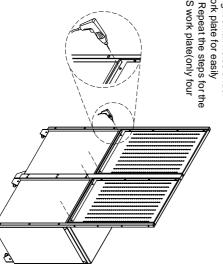

#### WORK PLATE **4.PRE-DRILL HOLES OF SS**

Pre-drill eight small holes under the SS work plate for easily holes). installing. Repeat the steps for the back of SS work plate(only four