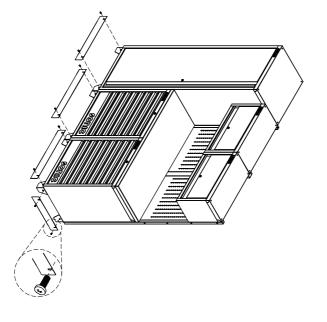

### ASSEMBLY INSTRUCTIONS

2.INSTALL HANGER BOARD

Simply position the hanger board over the holes and attach with the bolts provided. Tighten truss head screws(M6X12,stainless)

securely.

Simply position the pipes over the holes on the cabinets and attach with the bolts provided. Tighten HEX socket head cap screws( M8X20) securely.