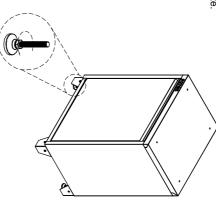

# **3.INSTALL SS WORK PLATE**

Position the SS work plate on the top of cabinet. Remove the top drawer of cabinet. Insert the Hexagon bolt with flange screw(M6X25) through the top of cabinet, and into the bottom of the SS worktop. Tighten securely. Reinstall the drawers.

#### **WORK PLATE** 2.PRE-DRILL HOLES OF SS

Pre-drill four small holes under the SS work plate for easily installing.