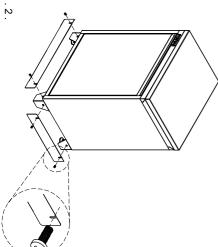

#### **WORK PLATE** 2.PRE-DRILL HOLES OF SS

Pre-drill four small holes under the SS work plate for easily installing.