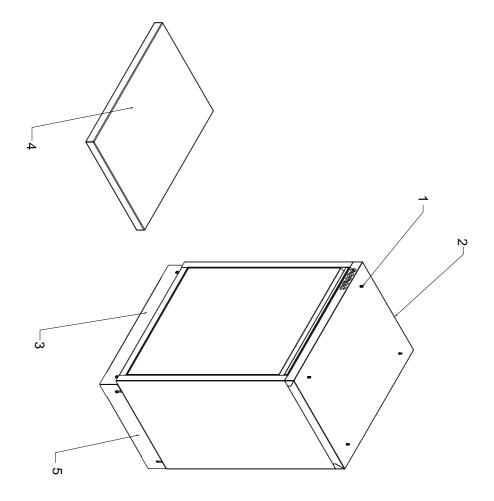

| PARTS LIST            |                                                                                                                                          |           |
|-----------------------|------------------------------------------------------------------------------------------------------------------------------------------|-----------|
| Description           | Part#                                                                                                                                    | QTY       |
| Hexagon bolt with     |                                                                                                                                          | 4 pcs     |
| flange screw (M6X25)  |                                                                                                                                          |           |
| 26"Recycle Bin        | 47450                                                                                                                                    | 1 pc      |
| 26"Skirting board     | 47289                                                                                                                                    | 1 pc      |
| 26"SS work plate      | 47377                                                                                                                                    | 1 pc      |
| 26"Skiting side board | 47389                                                                                                                                    | 1 pc      |
|                       | PARTS LIST  Description  Hexagon bolt with flange screw (M6X25) 26"Recycle Bin 26"Skirting board 26"SS work plate 26"Skitting side board | LIST X25) |

# **3.INSTALL SS WORK PLATE**

Position the SS work plate on the top of cabinet. Remove the top drawer of cabinet. Insert the Hexagon bolt with flange screw(M6X25) through the top of cabinet, and into the bottom of the SS worktop. Tighten securely. Reinstall the drawers.

#### **WORK PLATE** 2.PRE-DRILL HOLES OF SS

Pre-drill four small holes under the SS work plate for easily installing.

# **4.INTALL SKIRTING BOARDS**

Position the skirting boards on the legs of cabinets. Insert the truss head screw ( **M6X12,stainless** ) through the legs. Tighten securely. Repeat the steps for other skirting boards.