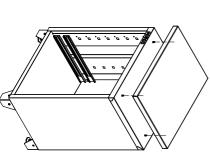

# **4.INTALL SKIRTING BOARDS**

Position the skirting boards on the legs of cabinets. Insert the truss head screw ( **M6X12,stainless** ) through the legs. Tighten securely. Repeat the steps for other skirting boards.