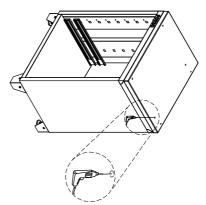

# **4.INTALL SKIRTING BOARDS**

Position the skirting boards on the legs of cabinets. Insert the truss head screw ( **M6X12,stainless** ) through the legs. Tighten securely. Repeat the steps for other skirting boards.