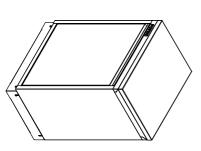

# **3.INSTALL SS WORK PLATE**

Position the SS work plate on the top of cabinet. Remove the top drawer of cabinet. Insert the Hexagon bolt with flange screw(M6X25) through the top of cabinet, and into the bottom of the SS worktop. Tighten securely. Reinstall the drawers.