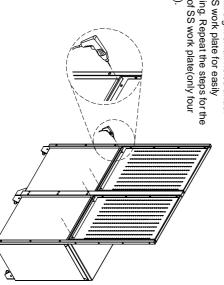

### WORK PLATE **4.PRE-DRILL HOLES OF SS**

Pre-drill eight small holes under the SS work plate for easily holes). installing. Repeat the steps for the back of SS work plate(only four

. 2

STORAGE STORAGE