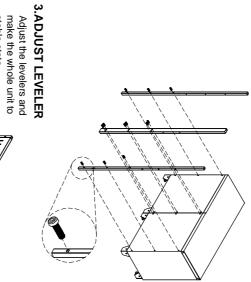

| 47284                                          | 47379                                        | Part#       |
| 1 pc                                                              | 12 pcs                                                      | 2 pcs<br>1 pc                                                | 2 pcs<br>16 pcs                                | 1 pc                                         | QTY         |





# ASSEMBLY INSTRUCTIONS

2.INSTALL HANGER BOARD

Simply position the hanger board over the holes and attach with the bolts provided.

Tighten truss head screws(M6X12, stainless)

securely.

# **1.INSTALL PIPES**

Simply position the pipes over the holes on the cabinets and attach with the bolts provided. Tighten HEX socket head cap screws( M8X20) securely.



#### stable state. Adjust the levelers and make the whole unit to





### WORK PLATE **4.PRE-DRILL HOLES OF SS**

Pre-drill eight small holes under the SS work plate for easily holes). installing. Repeat the steps for the back of SS work plate(only four



. 2



STORAGE STORAGE