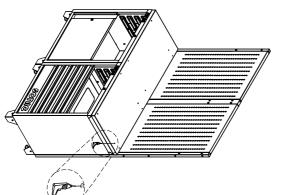

### WORK PLATE **4.PRE-DRILL HOLES OF SS**

Pre-drill eight small holes under the SS work plate for easily holes). installing. Repeat the steps for the back of SS work plate(only four

. 2

STORAGE STORAGE