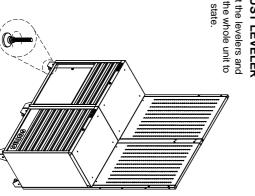

47379                                        | Part#       |
| 1 pc                                                              | 12 pcs                                                      | 2 pcs<br>1 pc                                                | 2 pcs<br>16 pcs                                | 1 pc                                         | QTY         |





# ASSEMBLY INSTRUCTIONS

2.INSTALL HANGER BOARD

Simply position the hanger board over the holes and attach with the bolts provided.

Tighten truss head screws(M6X12, stainless)

securely.

# **1.INSTALL PIPES**

Simply position the pipes over the holes on the cabinets and attach with the bolts provided. Tighten HEX socket head cap screws( M8X20) securely.



#### stable state. Adjust the levelers and make the whole unit to





### WORK PLATE **4.PRE-DRILL HOLES OF SS**

Pre-drill eight small holes under the SS work plate for easily holes). installing. Repeat the steps for the back of SS work plate(only four



. 2



STORAGE STORAGE