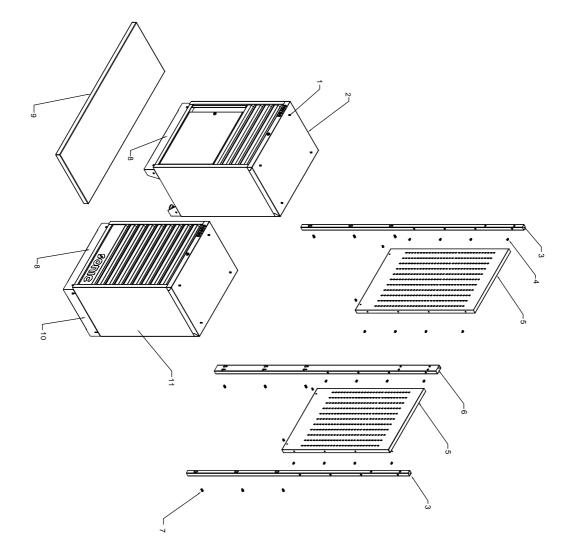

## PART LIST

| 10<br>9<br>11                                                     | 8 7                                                         | თთ                                                           | ω 4                                            | N -                                          | Ref#        |
|-------------------------------------------------------------------|-------------------------------------------------------------|--------------------------------------------------------------|------------------------------------------------|----------------------------------------------|-------------|
| 34"Closet side board<br>34"Closet side board<br>34" Cabinet frame | HEX socket head cap<br>screw ( M8X20 )<br>34"Skirting hoard | ( IVI6X12,stainless )<br>34"Hanger board<br>Pipe ( 60X30mm ) | with door<br>Pipe(30X30mm)<br>Truss head screw | flange screw (M6X25)<br>34" frame of Cabinet | Description |
| 47384<br>47389<br>47296                                           | 47303                                                       | 47380<br>47283                                               | 47284                                          | 47379                                        | Part#       |
| 1 pc                                                              | 12 pcs                                                      | 2 pcs<br>1 pc                                                | 2 pcs<br>16 pcs                                | 1 pc                                         | QTY         |

# ASSEMBLY INSTRUCTIONS

2.INSTALL HANGER BOARD

Simply position the hanger board over the holes and attach with the bolts provided.

Tighten truss head screws(M6X12, stainless)

securely.

# **1.INSTALL PIPES**

Simply position the pipes over the holes on the cabinets and attach with the bolts provided. Tighten HEX socket head cap screws( M8X20) securely.