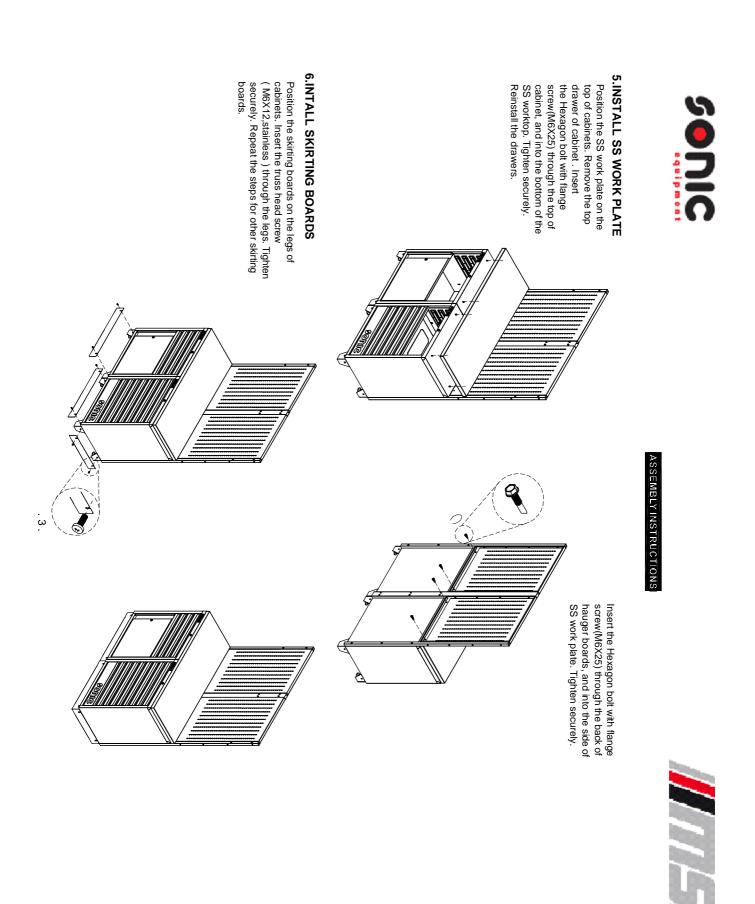

# ASSEMBLY INSTRUCTIONS

2.INSTALL HANGER BOARD

Simply position the hanger board over the holes and attach with the bolts provided.

Tighten truss head screws(M6X12, stainless)

securely.

# **1.INSTALL PIPES**

Simply position the pipes over the holes on the cabinets and attach with the bolts provided. Tighten HEX socket head cap screws( M8X20) securely.

### WORK PLATE **4.PRE-DRILL HOLES OF SS**

Pre-drill eight small holes under the SS work plate for easily holes). installing. Repeat the steps for the back of SS work plate(only four

. 2

STORAGE STORAGE