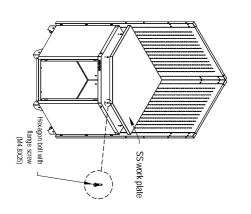

3. INSTALL SS WORK PLATE

Position the SS work plate on the top of cabinets. Remove the door. Screw the hexagon bolt with flange screws (**M4.8X25**) through the top of cabinet by an electric driver into the bottom of the SS worktop. Tighten