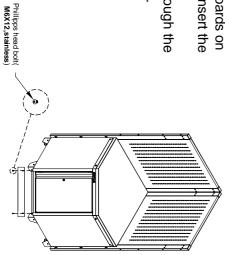

- 2. INSTALL HANGER BOARD Simply position the hanger
- board over the holes and attach with the bolts provided. Phillipps head bolt(M6X12,stainless)

securely.

Phillipps Head Bott (M6X12,stainless) Washer

. ω

securely. Reinstall the door.

4. INSTALL SKIRTING BOARD

Position the skirting boards on the front of cabinets. Insert the Phillipps head bolt ( M6X12,stainless )through the legs. Tighten securely.