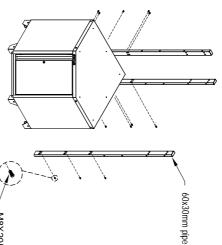

## ASSEMBLY INSTRUCTIONS

- 1. Install the pipe
- Simply position the pipes over the holes on the cabinets and attach with the bolts provided. Tighten HEX socket head cap screws( **M8X20**) securely.

M8X20hex socket head cap screws