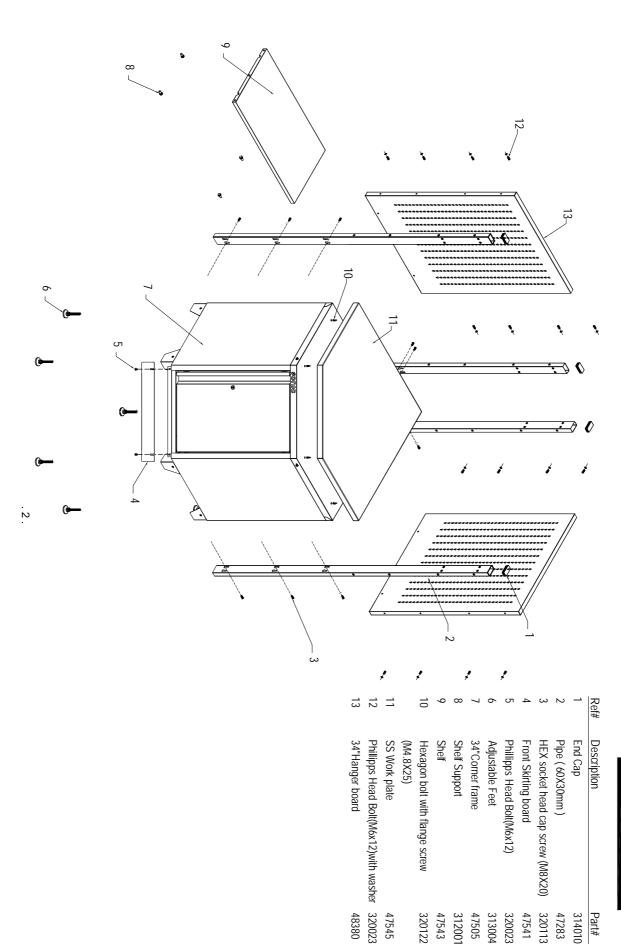

## PARTS LIST

313004

2 pcs 5 pcs 1 pc 4 pcs 1 pc 7 pcs

320023

48380

2 pcs

47545

1 pc 16 sets

47543 320122 312001 47505 320113 47541

1 pc

47283 314010 Part#

4 pcs 4 pcs QTY

15 pcs

## ASSEMBLY INSTRUCTIONS

- 1. Install the pipe
- Simply position the pipes over the holes on the cabinets and attach with the bolts provided. Tighten HEX socket head cap screws( **M8X20**) securely.

M8X20hex socket head cap screws

- 2. INSTALL HANGER BOARD Simply position the hanger
- board over the holes and attach with the bolts provided. Phillipps head bolt(M6X12,stainless)

securely.

Phillipps Head Bott (M6X12,stainless) Washer

3. INSTALL SS WORK PLATE

Position the SS work plate on the top of cabinets. Remove the door. Screw the hexagon bolt with flange screws (**M4.8X25**) through the top of cabinet by an electric driver into the bottom of the SS worktop. Tighten

. ω

securely. Reinstall the door.

4. INSTALL SKIRTING BOARD

Position the skirting boards on the front of cabinets. Insert the Phillipps head bolt ( M6X12,stainless )through the legs. Tighten securely.