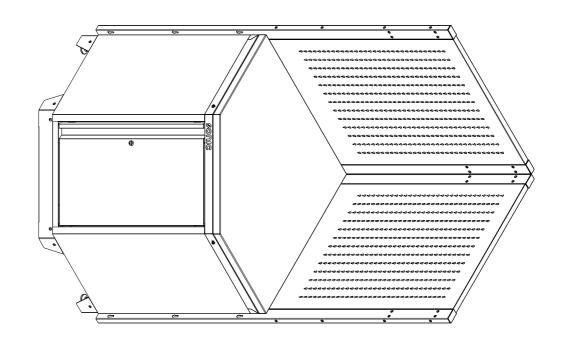

## 4731715





## PARTS LIST

313004

2 pcs 5 pcs 1 pc 4 pcs 1 pc 7 pcs

320023

48380

2 pcs

47545

1 pc 16 sets

47543 320122 312001 47505 320113 47541

1 pc

47283 314010 Part#

4 pcs 4 pcs QTY

15 pcs







## ASSEMBLY INSTRUCTIONS

- 1. Install the pipe
- Simply position the pipes over the holes on the cabinets and attach with the bolts provided. Tighten HEX socket head cap screws( **M8X20**) securely.



M8X20hex socket head cap screws

- 2. INSTALL HANGER BOARD Simply position the hanger
- board over the holes and attach with the bolts provided. Phillipps head bolt(M6X12,stainless)

securely.

Phillipps Head Bott (M6X12,stainless) Washer

3. INSTALL SS WORK PLATE

Position the SS work plate on the top of cabinets. Remove the door. Screw the hexagon bolt with flange screws (**M4