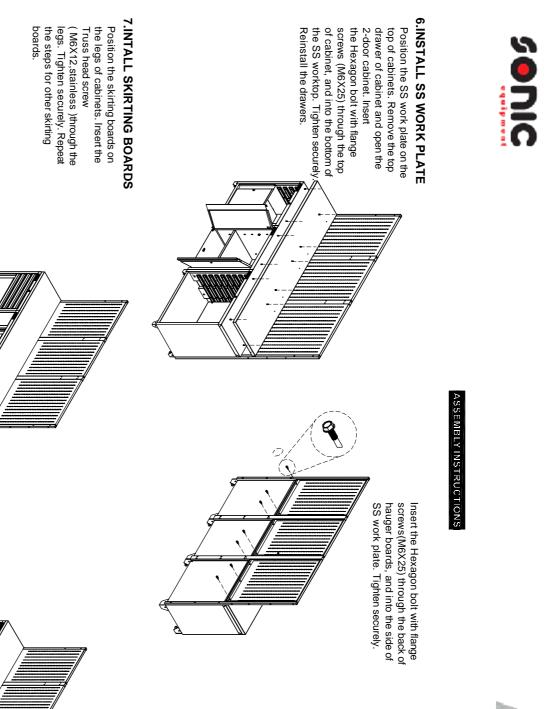

|                                                                       |
| 14                              | 26"&34"closet side                                                                                                                                                                                                                          |                                                                       |
|                                 | board                                                                                                                                                                                                                                       |                                                                       |

board

. \_\_\_\_\_\_.







. ω .