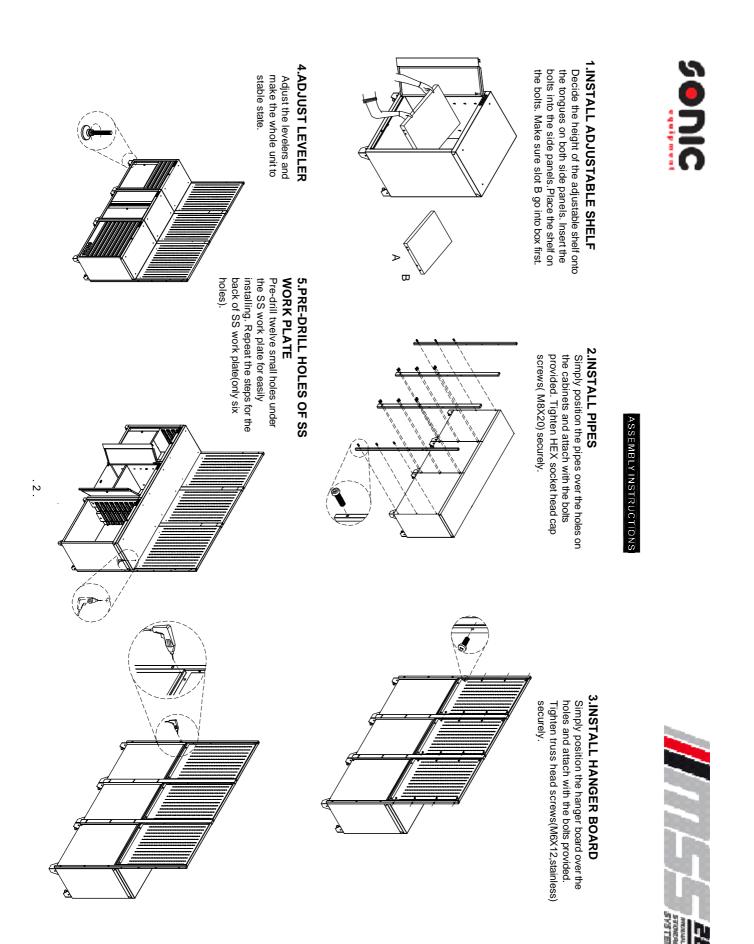

|                                                                       |
| 14                              | 26"&34"closet side                                                                                                                                                                                                                          |                                                                       |
|                                 | board                                                                                                                                                                                                                                       |                                                                       |

board

. \_\_\_\_\_\_.







. ω .