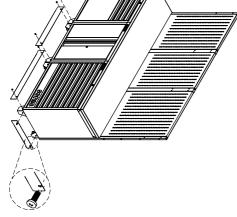

|                                                                       |
| 14                              | 26"&34"closet side                                                                                                                                                                                                                          |                                                                       |
|                                 | board                                                                                                                                                                                                                                       |                                                                       |

board

. \_\_\_\_\_\_.







. ω .