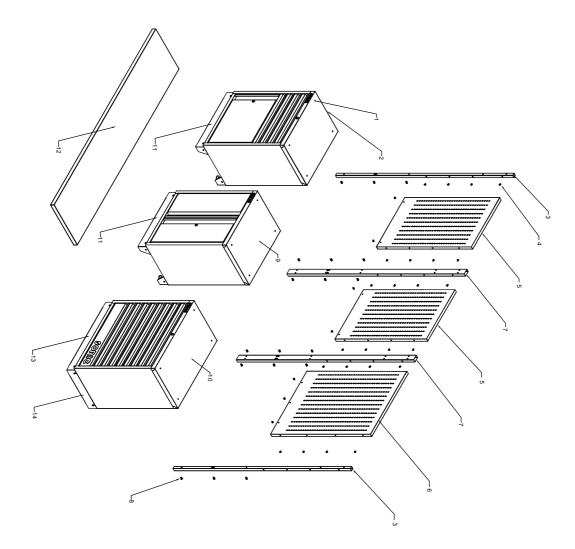

| 77 |
|----|
| Ď  |
| 50 |
| ΗĤ |
| S  |
|    |
|    |
| 00 |
|    |
|    |
|    |
|    |

| 8 <sup>1</sup> <del>Ref</del> # | Description<br>Hexagon bolt with flange<br>screw (M6X25)<br>26"frame of Cabinet<br>with door<br>Pipe ( 30X30mm )<br>Truss head screw<br>(M6X12, stainless)<br>26"Hanger board<br>34"Hanger board<br>Pipe ( 60X30mm )<br>HEX socket head cap | ith flange<br>vinet<br>n)<br>ss)<br>d<br>d<br>d<br>d<br>d<br>n)<br>n) |
|---------------------------------|---------------------------------------------------------------------------------------------------------------------------------------------------------------------------------------------------------------------------------------------|-----------------------------------------------------------------------|
|                                 | 26"frame of Cabinet with door                                                                                                                                                                                                               | ÷                                                                     |
| ω 4                             | Pipe(30X30mm)<br>Truss head screw                                                                                                                                                                                                           |                                                                       |
| СI                              | (M6X12, stainless)<br>26"Hanger board                                                                                                                                                                                                       |                                                                       |
| <b>б</b>                        | 34"Hanger board                                                                                                                                                                                                                             |                                                                       |
| 7                               | Pipe(60X30mm)                                                                                                                                                                                                                               |                                                                       |
| 8                               | HEX socket head cap                                                                                                                                                                                                                         | ap                                                                    |
|                                 | screw(M8X20)                                                                                                                                                                                                                                |                                                                       |
| 9                               | 26"Closet frame                                                                                                                                                                                                                             |                                                                       |
| 10                              | 34"Cabinet frame                                                                                                                                                                                                                            |                                                                       |
| 1                               | 26"Skirting board                                                                                                                                                                                                                           |                                                                       |
| 12                              | 86"SS work plate                                                                                                                                                                                                                            |                                                                       |
| 13                              | 34"Skirting board                                                                                                                                                                                                                           |                                                                       |
| 14                              | 26"&34"closet side                                                                                                                                                                                                                          |                                                                       |
|                                 | board                                                                                                                                                                                                                                       |                                                                       |

board

. \_\_\_\_\_\_.

. ω .