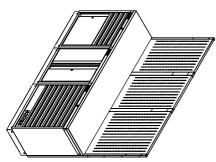

| 77 |
|----|
| Ď  |
| 50 |
| ΗĤ |
| S  |
|    |
|    |
| 00 |
|    |
|    |
|    |
|    |

| 8 <sup>1</sup> <del>Ref</del> # | Description<br>Hexagon bolt with flange<br>screw (M6X25)<br>26"frame of Cabinet<br>with door<br>Pipe ( 30X30mm )<br>Truss head screw<br>(M6X12, stainless)<br>26"Hanger board<br>34"Hanger board<br>Pipe ( 60X30mm )<br>HEX socket head cap | ith flange<br>vinet<br>n)<br>ss)<br>d<br>d<br>d<br>d<br>d<br>n)<br>n) |
|---------------------------------|---------------------------------------------------------------------------------------------------------------------------------------------------------------------------------------------------------------------------------------------|-----------------------------------------------------------------------|
|                                 | 26"frame of Cabinet with door                                                                                                                                                                                                               | ÷                                                                     |
| ω 4                             | Pipe(30X30mm)<br>Truss head screw                                                                                                                                                                                                           |                                                                       |
| СI                              | (M6X12, stainless)<br>26"Hanger board                                                                                                                                                                                                       |                                                                       |
| <b>б</b>                        | 34"Hanger board                                                                                                                                                                                                                             |                                                                       |
| 7                               | Pipe(60X30mm)                                                                                                                                                                                                                               |                                                                       |
| 8                               | HEX socket head cap                                                                                                                                                                                                                         | ap                                                                    |
|                                 | screw(M8X20)                                                                                                                                                                                                                                |                                                                       |
| 9                               | 26"Closet frame                                                                                                                                                                                                                             |                                                                       |
| 10                              | 34"Cabinet frame                                                                                                                                                                                                                            |                                                                       |
| 1                               | 26"Skirting board                                                                                                                                                                                                                           |                                                                       |
| 12                              | 86"SS work plate                                                                                                                                                                                                                            |                                                                       |
| 13                              | 34"Skirting board                                                                                                                                                                                                                           |                                                                       |
| 14                              | 26"&34"closet side                                                                                                                                                                                                                          |                                                                       |
|                                 | board                                                                                                                                                                                                                                       |                                                                       |