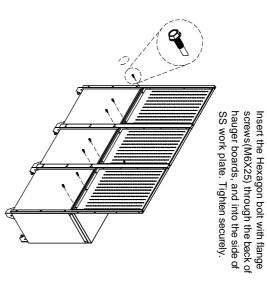

## **6.INSTALL SS WORK PLATE**

Position the SS work plate on the top of cabinets. Remove the top drawer of cabinet and open the 2-door cabinet. Insert the Hexagon bolt with flange screws (M6X25) through the top of cabinet, and into the bottom of the SS worktop. Tighten securely. Reinstall the drawers.