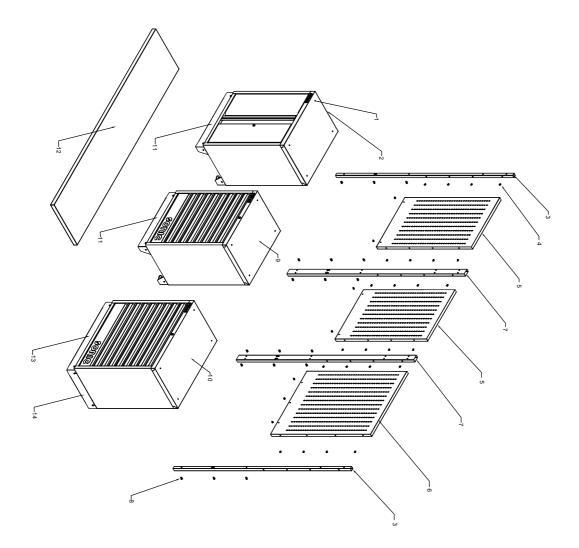

## PARTS LIST

|       | 14                 | 13                | 12               | 11                | 10               | 9                |              | 8                   | 7             | 6               | Сī              |                    | 4                | ω             | Ν               |               | -                        | Ref#        |
|-------|--------------------|-------------------|------------------|-------------------|------------------|------------------|--------------|---------------------|---------------|-----------------|-----------------|--------------------|------------------|---------------|-----------------|---------------|--------------------------|-------------|
| board | 26"&34"closet side | 34"Skirting board | 86"SS work plate | 26"Skirting board | 34"Cabinet frame | 26"Cabinet frame | screw(M8X20) | HEX socket head cap | Pipe(60X30mm) | 34"Hanger board | 26"Hanger board | (M6X12, stainless) | Truss head screw | Pipe(30X30mm) | 26"Colset frame | screw (M6X25) | Hexagon bolt with flange | Description |
|       | 47389              | 47303             | 47385            | 47289             | 47296            | 47280            |              |                     | 47283         | 47380           | 47376           |                    |                  | 47284         | 47288           |               | 321177                   | Part#       |
|       | 1 pc               | 1 pc              | 1 pc             | 2 pcs             | 1 pc             | 1 pc             |              | 18 pcs              | 2 pcs         | 1 pc            | 2 pcs           |                    | 24 pcs           | 2 pcs         | 1 pc            |               | 18 pcs                   | QTY         |