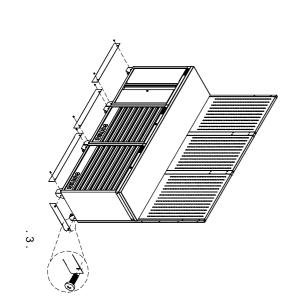

7.INTALL SKIRTING BOARDS

Position the skirting boards on the legs of cabinets. Insert the Truss head screw

legs. Tighten securely. Repeat the steps for other skirting

( M6X12, stainless ) through the

boards.