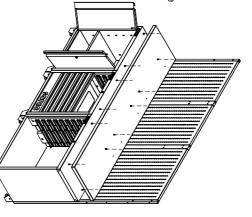

## **6.INSTALL SS WORK PLATE**

Position the SS work plate on the top of cabinets. Remove the top drawer of cabinet and open the 2-door cabinet. Insert the Hexagon bolt with flange screws (M6X25) through the top of cabinet, and into the bottom of the SS worktop. Tighten securely. Reinstall the drawers.