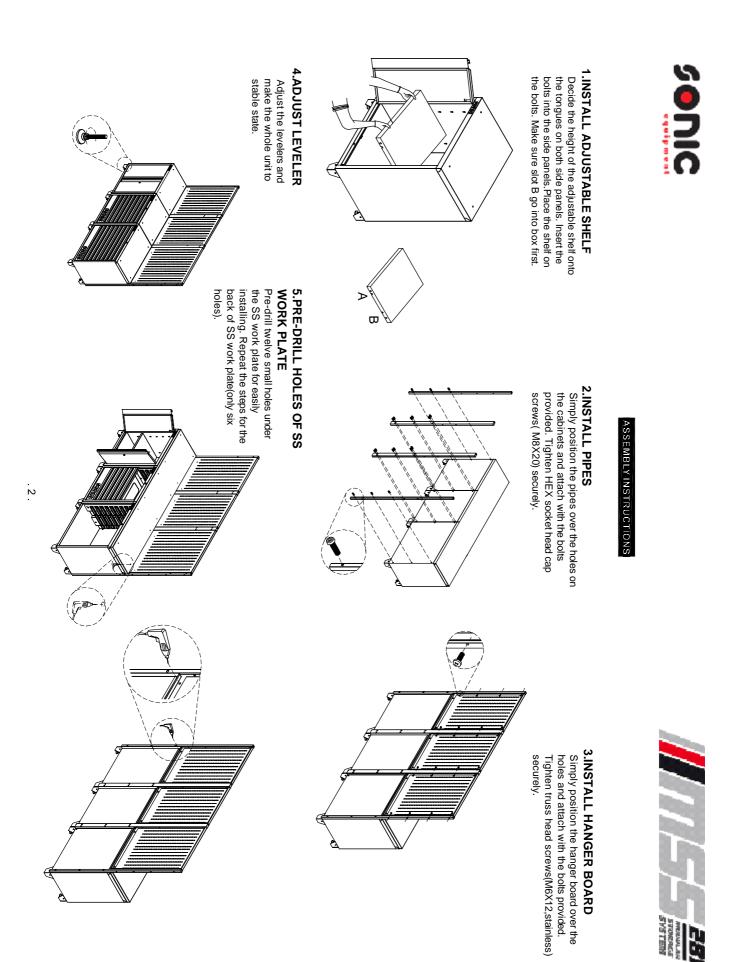

## ASSEMBLY INSTRUCTIONS

## **6.INSTALL SS WORK PLATE**

Position the SS work plate on the top of cabinets. Remove the top drawer of cabinet and open the 2-door cabinet. Insert the Hexagon bolt with flange screws (M6X25) through the top of cabinet, and into the bottom of the SS worktop. Tighten securely. Reinstall the drawers.

7.INTALL SKIRTING BOARDS

Position the skirting boards on the legs of cabinets. Insert the Truss head screw

legs. Tighten securely. Repeat the steps for other skirting

( M6X12, stainless ) through the

boards.