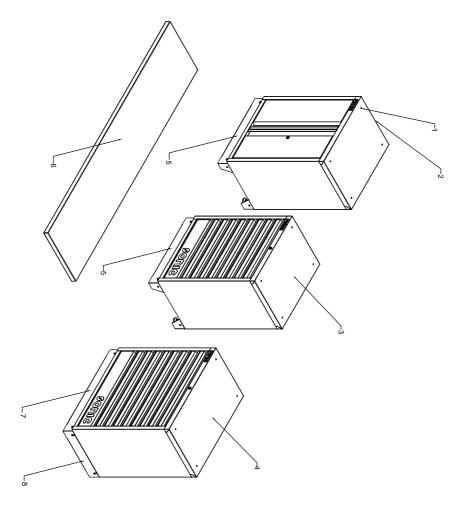

#### PARTS LIST

| œ                  | 7                 | 6                     | Οī                         | 4                                   | ω                                            | Ν                                                     |                                                    | _                                                              | Ref#                                                                              |
|--------------------|-------------------|-----------------------|----------------------------|-------------------------------------|----------------------------------------------|-------------------------------------------------------|----------------------------------------------------|----------------------------------------------------------------|-----------------------------------------------------------------------------------|
| 26"&34"closet side | 34"Skirting board | 86"SS work plate      | 26"Skirting board          | 34"Cabinet frame                    | 26"Cabinet frame                             | 26"Closet frame                                       | screw (M6X25)                                      | Hexagon bolt with flange                                       | Description                                                                       |
| 47389              | 47303             | 47385                 | 47289                      | 47296                               | 47280                                        | 47288                                                 |                                                    | 321177                                                         | Part#                                                                             |
| 1 pc               | 1 pc              | 1 pc                  | 2 pcs                      | 1 pc                                | 1 pc                                         | 1 pc                                                  |                                                    | 12 pcs                                                         | QTY                                                                               |
|                    | 47389 1           | 47303 1<br>le 47389 1 | 47385<br>47303<br>le 47389 | 47289<br>47385<br>47303<br>le 47389 | 47296<br>47289<br>47385<br>47303<br>le 47389 | 47280<br>47296<br>47289<br>47385<br>47303<br>le 47389 | 47288 ne 47280 ne 47296 rd 47289 te 47385 rd 47303 | 47288<br>47280<br>47296<br>47289<br>47385<br>47303<br>le 47389 | ith flange 321177  47288  47280  1e 47296  rd 47289  te 47385 rd 47303 side 47389 |