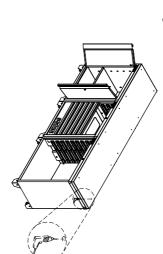

### **4.INSTALL SS WORK PLATE**

Position the SS work plate on the top of cabinets. Remove the top drawer of cabinet and open the 2-door cabinet Insert the Hexagon bolt with flange screws (M6X25) through the top of cabinet, and into the bottom of the SS worktop. Tighten securely. Reinstall the drawers.

## **5.INTALL SKIRTING BOARDS**

Position the skirting boards on the legs of cabinets. Insert the Truss head screw ( M6X12,stainless ) through the legs. Tighten securely. Repeat the steps for other skirting boards.