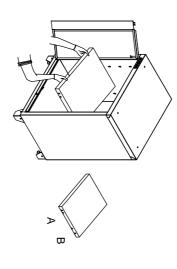

# 1.INSTALL ADJUSTABLE SHELF

Decide the height of the adjustable shelf onto the tongues on both side panels. Insert the bolts into the side panels. Place the shelf on the bolts. Make sure slot B go into box first.