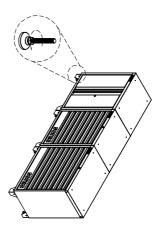

### 3.PRE-DRILL HOLES OF SS WORK PLATE

Pre-drill twelve small holes under the SS work plate for easily installing.

### **4.INSTALL SS WORK PLATE**

Position the SS work plate on the top of cabinets. Remove the top drawer of cabinet and open the 2-door cabinet Insert the Hexagon bolt with flange screws (M6X25) through the top of cabinet, and into the bottom of the SS worktop. Tighten securely. Reinstall the drawers.