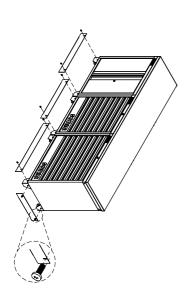

## **5.INTALL SKIRTING BOARDS**

Position the skirting boards on the legs of cabinets. Insert the Truss head screw ( M6X12,stainless ) through the legs. Tighten securely. Repeat the steps for other skirting boards.