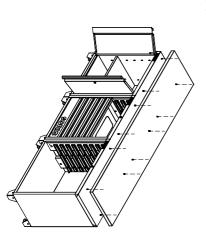

### 3.PRE-DRILL HOLES OF SS WORK PLATE

Pre-drill twelve small holes under the SS work plate for easily installing.

### **4.INSTALL SS WORK PLATE**

Position the SS work plate on the top of cabinets. Remove the top drawer of cabinet and open the 2-door cabinet Insert the Hexagon bolt with flange screws (M6X25) through the top of cabinet, and into the bottom of the SS worktop. Tighten securely. Reinstall the drawers.