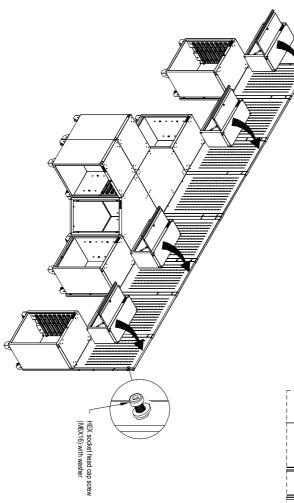

### 4. INSTALL CUPBOARD

Hang the cupboards onto the screws and attach with the HEX socket head cap screws(**M6X16**) and washers provided. Do not tighten them yet. Make some space to hang up the wall chest. Open the chest and put 2 more screws (**M6X16**) and washers to connect with the post. Tighten the screws securely.