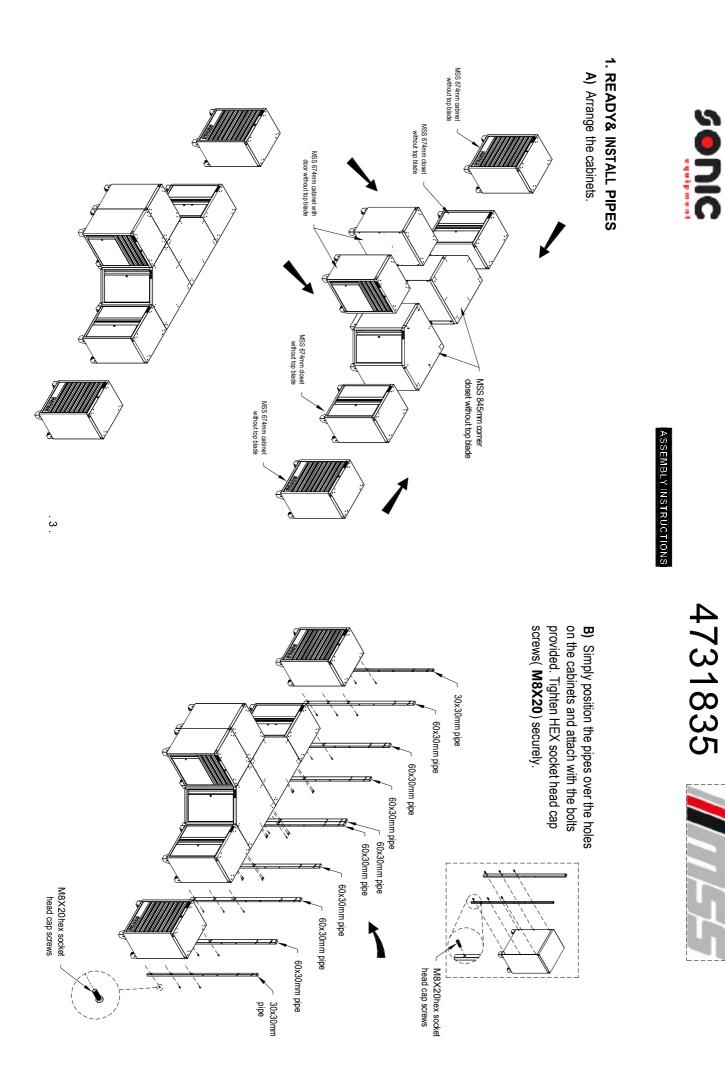

# **3. ADJUST THE LEVEL AND CONNECT EACH CABINET**

A)Remove the drawers, shelves and doors. Adjust the adjustable feet to make the whole set-up in a same level.

B)To connect each cabinet by hex flange bolt ( **M6x16**) and hex flange nut. Tighten the screws securely.

### 4. INSTALL CUPBOARD

Hang the cupboards onto the screws and attach with the HEX socket head cap screws(**M6X16**) and washers provided. Do not tighten them yet. Make some space to hang up the wall chest. Open the chest and put 2 more screws (**M6X16**) and washers to connect with the post. Tighten the screws securely.