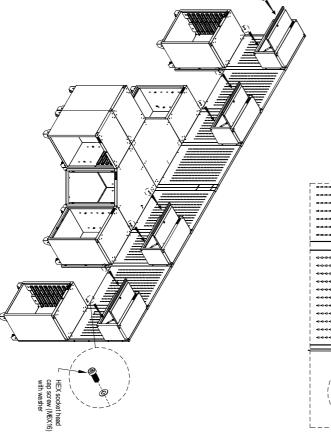

### 4. INSTALL CUPBOARD

Hang the cupboards onto the screws and attach with the HEX socket head cap screws(**M6X16**) and washers provided. Do not tighten them yet. Make some space to hang up the wall chest. Open the chest and put 2 more screws (**M6X16**) and washers to connect with the post. Tighten the screws securely.