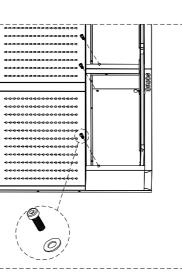

### 4. INSTALL CUPBOARD

Hang the cupboards onto the screws and attach with the HEX socket head cap screws(**M6X16**) and washers provided. Do not tighten them yet. Make some space to hang up the wall chest. Open the chest and put 2 more screws (**M6X16**) and washers to connect with the post. Tighten the screws securely.