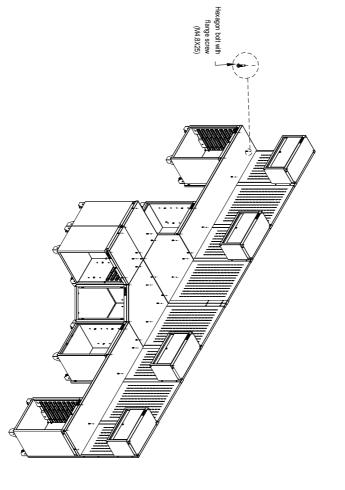

# 5. INSTALL THE WORK PLATES

A)Put the work plates on the cabinet.

B)Position the work plate s on the top of cabinets. Screw the hexagon bolt with flange screws (**M4.8X25**) through the top of cabinet by an electric screw driver into the bottom of the worktop. Tighten securely. Reinstall the drawers, shelves and doors.