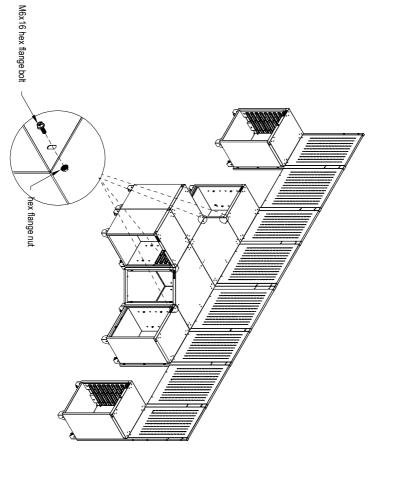

# **3. ADJUST THE LEVEL AND CONNECT EACH CABINET**

A)Remove the drawers, shelves and doors. Adjust the adjustable feet to make the whole set-up in a same level.

B)To connect each cabinet by hex flange bolt ( **M6x16**) and hex flange nut. Tighten the screws securely.