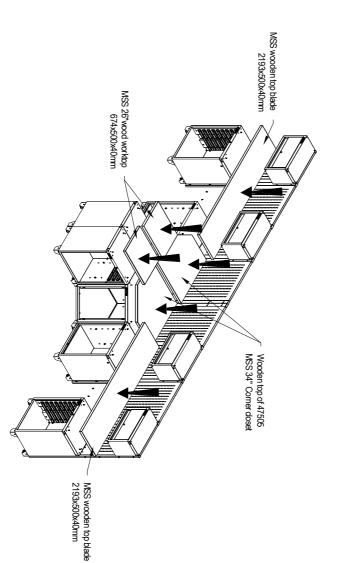

# 5. INSTALL THE WORK PLATES

A)Put the work plates on the cabinet.

B)Position the work plate s on the top of cabinets. Screw the hexagon bolt with flange screws (**M4.8X25**) through the top of cabinet by an electric screw driver into the bottom of the worktop. Tighten securely. Reinstall the drawers, shelves and doors.