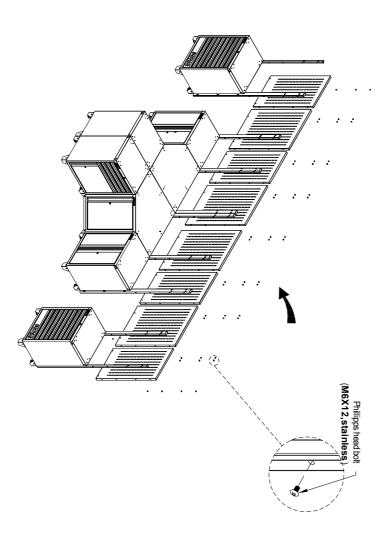

## 2. INSTALL HANGER BOARD

Simply position the hanger board over the holes and attach with the bolts provided. Tighten phillipps head bolt ( **M6X12, stainless**) securely.