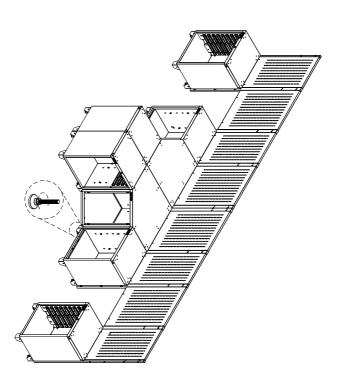

# **3. ADJUST THE LEVEL AND CONNECT EACH CABINET**

A)Remove the drawers, shelves and doors. Adjust the adjustable feet to make the whole set-up in a same level.

B)To connect each cabinet by hex flange bolt ( **M6x16**) and hex flange nut. Tighten the screws securely.