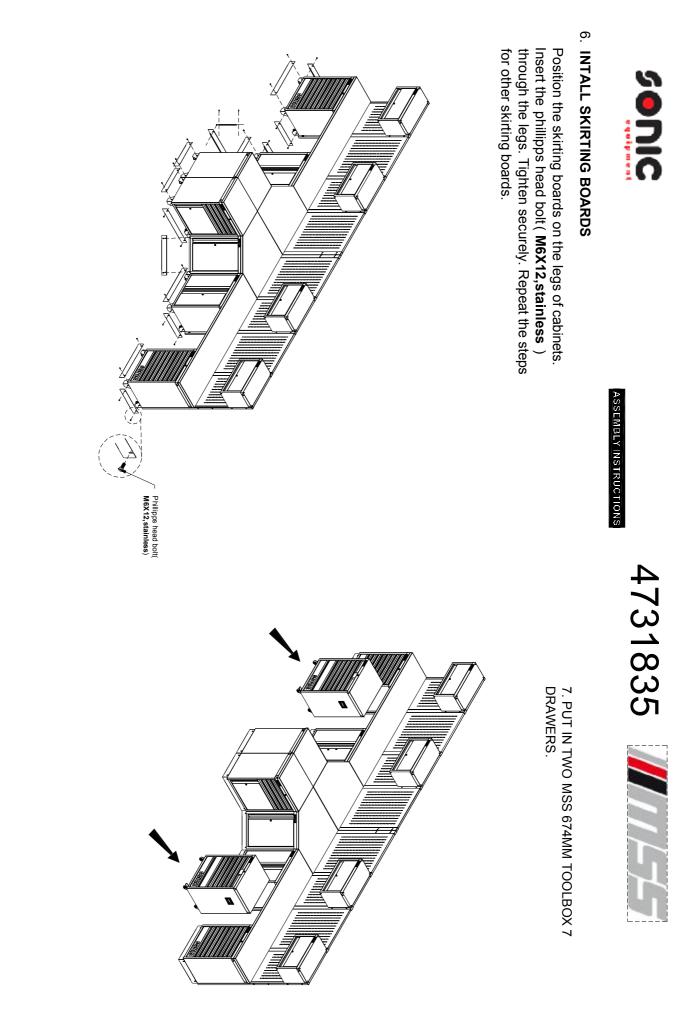

a same level.

B)To connect each cabinet by hex flange bolt ( **M6x16**) and hex flange nut. Tighten the screws securely.









### 4. INSTALL CUPBOARD

Hang the cupboards onto the screws and attach with the HEX socket head cap screws(**M6X16**) and washers provided. Do not tighten them yet. Make some space to hang up the wall chest. Open the chest and put 2 more screws (**M6X16**) and washers to connect with the post. Tighten the screws securely.















# 5. INSTALL THE WORK PLATES

A)Put the work plates on the cabinet.

B)Position the work plate s on the top of cabinets. Screw the hexagon bolt with flange screws (**M4.8X25**) through the top of cabinet by an electric screw driver into the bottom of the worktop. Tighten securely. Reinstall the drawers, shelves and doors.