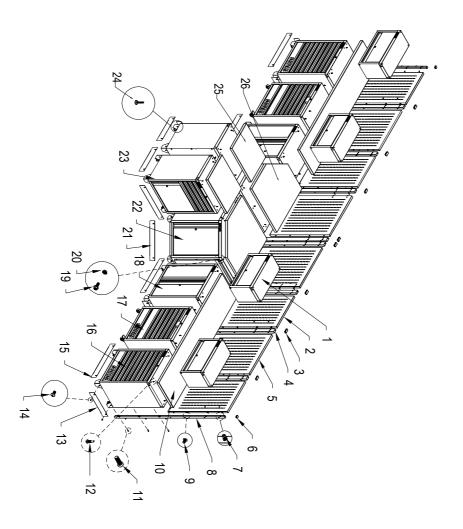

#### PARTS LIST

| Ref#       | Description                                   | Part#  | QTY     |
|------------|-----------------------------------------------|--------|---------|
|            | MSS 674mm cupboard                            | 47276  | 4 pcs   |
| 2          | MSS full height peg board 674x998mm           | 47376  | 4 pcs   |
| ω          | End Cap                                       | 314010 | 7 pcs   |
| 4          | MSS wire pipe 60X30mm                         | 47283  | 8 pcs   |
| Сī         | MSS full height peg board 845x998mm           | 47380  | 4 pcs   |
| 6          | End Cap'                                      | 314009 | 2 pcs   |
| 7          | HEX socket head cap screw (M6X16)             | 320111 | 16 sets |
|            | with washer                                   |        |         |
| 8          | MSS wire pipe 30X30mm                         | 47284  | 2 pcs   |
| 9          | Phillipps Head Bolt(M6x12)                    | 320023 | 64 pcs  |
| 10         | MSS wooden top blade 2193x500x40mm            | 47306  | 2 pcs   |
| 1          | HEX socket head cap screw (M8X20)             | 320113 | 36 pcs  |
| 12         | Hexagon bolt with flange screw (M4.8X25)      | 320122 | 38 pcs  |
| <b>τ</b> 3 | 26"&34"closet side board                      | 47389  | 4 pcs   |
| 14         | Phillipps Head Bolt(M6x12)                    | 320023 | 24 pcs  |
| 5          | 26"Skirting board                             | 47289  | 6 pcs   |
| 16         | MSS 674mm cabinet without top blade           | 47280  | 2 pcs   |
| 17         | MSS 674mm toolbox 7 drawers                   | 47451  | 2 pcs   |
| 18         | MSS 674mm closet without top blade            | 47288  | 2 pcs   |
| 19         | Hex Flange Bolt(M6x16)                        | 321006 | 4 pcs   |
| 20         | Hex Flange Nut                                | 323085 | 4 pcs   |
| 21         | Front Skirting board                          | 47541  | 2 pcs   |
| 22         | MSS 845mm corner closet without top blade     | 47505  | 2 pcs   |
| 23         | MSS 674mm cabinet with door without top blade | 47308  | 2 pcs   |
| 24         | Adjustable Feet                               | 313004 | 34pcs   |
| 25         | MSS 26"wood worktop 674x500x40mm              | 47378  | 2 pcs   |
| 26         | Wooden top of 47505 MSS 34" Corner closet     | 47544  | 2 pcs   |
|            |                                               |        |         |