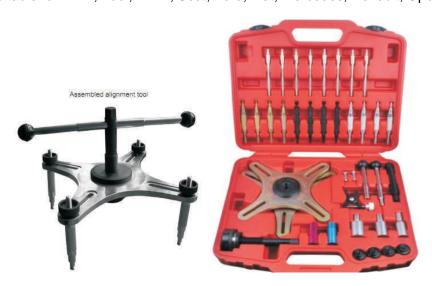

#### Content:

- 1 x Clamping tool for SAC Clutches with 3 hole pitch - 1 x Clamping Tool for SAE Clutches with 4

### hole pitch

- 1 x Compression strut - 20 x Assembly flywheel threads M6, M7, M8

- 4 x knurled nuts - 4 x center punches

- 2 x centering sleeves - 1 x Clutch resetting tool

- 1x Handle for clamping tool - 2 x screw M8

- 1 x Suitcase made of plastic

#### Technical information:

- For the professional removal and installation of couplings
- For self adjusting clutches (SAC)
- Suitable for SAC-clutches (3- and 4 hole pitches)
- Suitable for Xtend clutches
- Prevents any damage to system and keeps adapter ring in right position
- Prevents damage to the SAC coupling during installation and removal
- Suitable for VW, Audi, BMW, Seat, Ford, Fiat, Mercedes, Renault, Opel, Volvo and many others