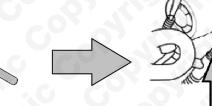

#### Instructions

Components 1 - Flywheel Locking Pin Component 1 - used to lock the flywheel in its timed position. NB: do not tighten or loosen the crankshaft pulley against this tool. Use component 3.