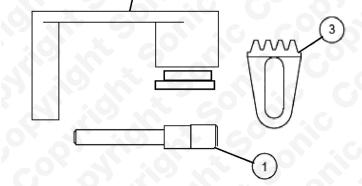

#### Description:

The 829059 has been specifically assembled to provide the essential tools for belt replacement on the Renault 1.2 petrol engines.

| Components |         |            |                       |  |
|------------|---------|------------|-----------------------|--|
| Ref        | Comp    | OEM        | Description           |  |
| 1          | 4880095 | MOT 1054   | Flywheel Locking Pin  |  |
| 2          | 4880103 | MOT 1386   | Tensioning Tool       |  |
| 3          | 4880307 | MOT 582-01 | Flywheel Locking Tool |  |

Component 3 - Flywheel Locking Tool

WWW.SONIC-EQUIPMENT.COM