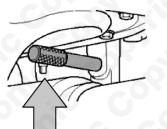

nts required to lock the crankshaft, crank pulley and the cam pulley in their timed position to allow the removal and replacement of the camshaft timing belt. Whilst the 819081 has been specifically put together to cover the latest generation 1.6 Diesel engines from Volvo, the kit includes components that are also relevant to earlier Eard engines

relevant to earlier Ford engines.

### Components

| Ref | Comp    | OEM               | Description                 |
|-----|---------|-------------------|-----------------------------|
| 1   | 4880064 | 303-734, 999-7169 | Flywheel Locking Pin (12mm) |
| 2   | 4880096 | 303-735, 999-7122 | Locking Pin (8mm)           |
| 3   | 4880090 | 303-732, 999-7121 | Setting Pin (5mm)           |





## Instructions

Component 1 - Flywheel Locking Pin.







## Instructions

۲

The following instructions are for guidance only. Please refer to OEM derived data such as the vehicles manufactures own data or Autodata. The use of these engine timing tools is purely down to the user's discretion and Sonic cannot be held responsible for any damage caused what so ever.



WWW.SONIC-EQUIPMENT.COM