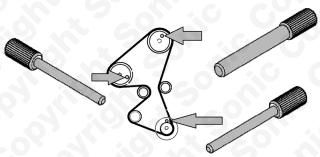

# 829081 - Engine Timing Kit

#### Description:

Description: The 829081 kit has been developed specifically for the 1.6 D Volvo DRIVe/D2 engines. 829081 is a 3 piece kit consisting of the components required to lock the crankshaft, crank pulley and the cam pulley in their timed position to allow the removal and replacement of the camshaft timing belt. Whilst the 819081 has been specifically put together to cover the latest generation 1.6 Diesel engines from Volvo, the kit includes components that are also relevant to earlier Eard engines

relevant to earlier Ford engines.

### Components

| Ref | Comp    | OEM               | Description                 |
|-----|---------|-------------------|-----------------------------|
| 1   | 4880064 | 303-734, 999-7169 | Flywheel Locking Pin (12mm) |
| 2   | 4880096 | 303-735, 999-7122 | Locking Pin (8mm)           |
| 3   | 4880090 | 303-732, 999-7121 | Setting Pin (5mm)           |