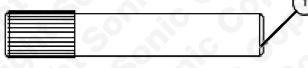

### Components

| Ref | Comp    | OEM               | Description                 |
|-----|---------|-------------------|-----------------------------|
| 1   | 4880064 | 303-734, 999-7169 | Flywheel Locking Pin (12mm) |
| 2   | 4880096 | 303-735, 999-7122 | Locking Pin (8mm)           |
| 3   | 4880090 | 303-732, 999-7121 | Setting Pin (5mm)           |

## Instructions

Component 1 - Flywheel Locking Pin.