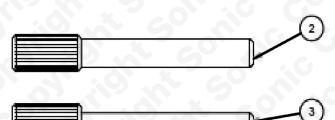

### Components

| Ref | Comp    | OEM               | Description                 |
|-----|---------|-------------------|-----------------------------|
| 1   | 4880064 | 303-734, 999-7169 | Flywheel Locking Pin (12mm) |
| 2   | 4880096 | 303-735, 999-7122 | Locking Pin (8mm)           |
| 3   | 4880090 | 303-732, 999-7121 | Setting Pin (5mm)           |