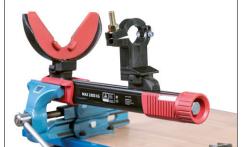

### Spring compressor set to 1800kg

- Handles approximately 90% of all cars
- Supplied with two sets of jaws: 2-pcs .80-145mm and 2-PCS .145-195mm

#### How to use

By tightening directly on the shock absorber, while the standard jaw is inserted into the spring from the top of the strut, a significantly longer compression is achieved that loosens the shock absorber.