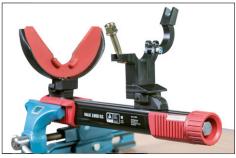

### Spring compressor set to 1800kg

- Handles approximately 90% of all cars
- Supplied with two sets of jaws: 2-pcs .80-145mm and 2-PCS .145-195mm

#### How to use

By tightening directly on the shock absorber, while the standard jaw is inserted into the spring from the top of the strut, a significantly longer compression is achieved that loosens the shock absorber.