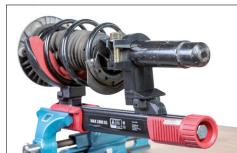

#### How to use

By tightening directly on the shock absorber, while the standard jaw is inserted into the spring from the top of the strut, a significantly longer compression is achieved that loosens the shock absorber.