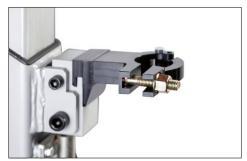

#### **Bracket**

Fits with shock absorbers with a diameter between 47 - 60 mm.

#### How to use

By tightening directly on the shock absorber, while the standard jaw is inserted into the spring from the top of the strut, a significantly longer compression is achieved that loosens the shock absorber.