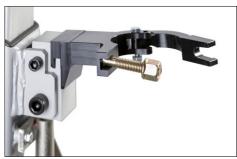

#### **Bracket**

Fits with shock absorbers with a diameter between 47 - 60 mm.

#### How to use

By tightening directly on the shock absorber, while the standard jaw is inserted into the spring from the top of the strut, a significantly longer compression is achieved that loosens the shock absorber.