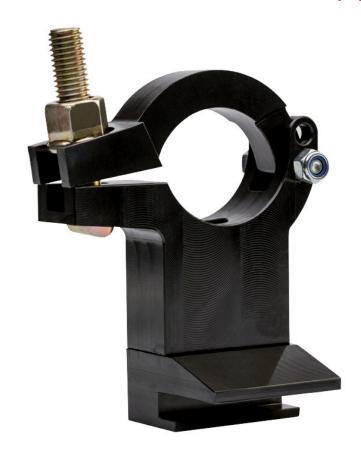

#### **Bracket**

Fits with shock absorbers with a diameter between 47 - 60 mm.

#### How to use

By tightening directly on the shock absorber, while the standard jaw is inserted into the spring from the top of the strut, a significantly longer compression is achieved that loosens the shock absorber.