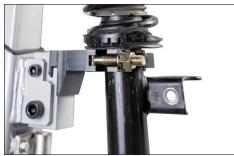

#### **Bracket**

Fits with shock absorbers with a diameter between 47 - 60 mm.

#### How to use

By tightening directly on the shock absorber, while the standard jaw is inserted into the spring from the top of the strut, a significantly longer compression is achieved that loosens the shock absorber.